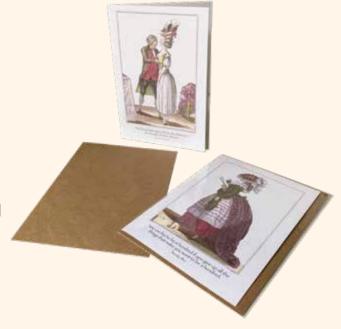

## Greeting Cards

Our cards are printed on luxurious textured ivory card and are blank inside for your own message.

The range of cards are produced from 17th and 18th century images of interest.

The envelopes are re-cycled/grass paper and are packed in biodegradable pockets.

## Greeting Cards

Our range of over 300 cards are printed on luxurious textured ivory card and are blank inside for your own message. All of the cards are produced from 17th and 18th century images of interest. The envelopes are re-cycled/grass paper and are packed in biodegradable pockets.